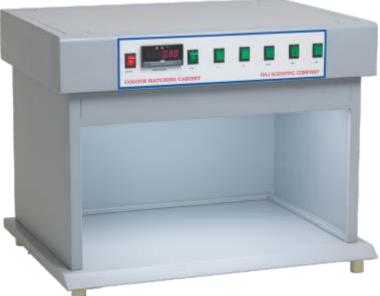

Colour looks different under different lighting condition. Colour Matching Cabinet reduces the difference between neutral view and standard light source.

Useful in paint, automobile ink, Printing, Packaging and textile Industry. Where to maintain Colour Consistency and quality.

### **Specifications of illuminations:**

- Daylight D 65 (6500 K)
- Incandescent 2856 K ( A)
- D 50 (5000 k) (CDL)
- Ultraviolet (UV)
- TL 84
- Coolwhite fluorescent (CWL)

Size : 28" X 20" X 16"

### Standard : ASTM D 1729, ISO 3664

Ref. : 945

1 No

1 No.

1 No.

1 No.

1 No.

1 No.